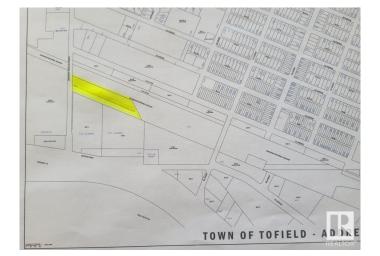

## \$199,900 - 5039 56 Street, Tofield

MLS® #E4419393

## \$199,900

0 Bedroom, 0.00 Bathroom, Land Commercial on 0.00 Acres

Tofield, Tofield, AB

Opportunity Knocks! 4.4 acres of highway commercial zoned lot. Primary uses: Auto service/sales/repair, General Retail, Hotel, Motel, Profession & Office. Power and Natural gas are at the property line. Commuting distances from Tofield: Sherwood Park (50 km), Edmonton (67 km), YEG Airport (75 km), Fort Saskatchewan (74 km), and Camrose (50 km). A must see!!!

## **Community Information**

Address 5039 56 Street

Area Tofield
Subdivision Tofield
City Tofield

County ALBERTA

Province AB

Postal Code T0B 4J0