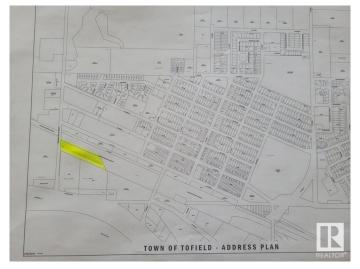

## \$199,900 - 5039 56 Street, Tofield

MLS® #E4419393

## \$199,900

0 Bedroom, 0.00 Bathroom, Land Commercial on 0.00 Acres

Tofield, Tofield, AB

Opportunity Knocks! 4.4 acres of highway commercial zoned lot. Primary uses: Auto service/sales/repair, General Retail, Hotel, Motel, Profession & Office. Power and Natural gas are at the property line. Commuting distances from Tofield: Sherwood Park (50 km), Edmonton (67 km), YEG Airport (75 km), Fort Saskatchewan (74 km), and Camrose (50 km). A must see!!!

## **Community Information**

Address 5039 56 Street

Area Tofield
Subdivision Tofield
City Tofield

County ALBERTA

Province AB

Postal Code T0B 4J0