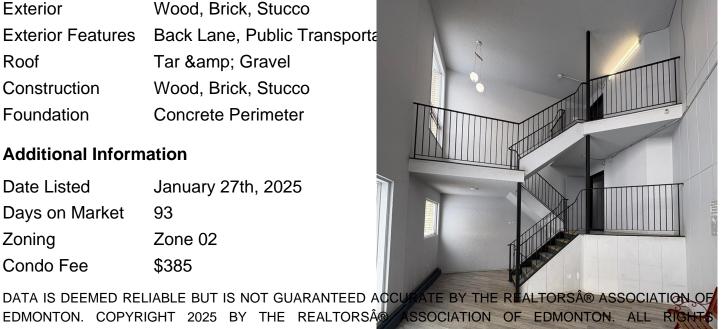

# of Stories 4 1 Stories

Yes Has Basement

None, No Basement Basement

**Exterior** 

Exterior Wood, Brick, Stucco

**Exterior Features** Back Lane, Public Transporta

Roof Tar & amp; Gravel

Construction Wood, Brick, Stucco

Foundation Concrete Perimeter

**Additional Information** 

Date Listed January 27th, 2025

Days on Market 93

Zone 02 Zoning

Condo Fee \$385

EDMONTON. COPYRIGHT 2025 BY THE REALTORS® ASSOCIATION OF EDMONTON. ALL RIGH RESERVED. Trademarks are owned or controlled by the Canadian Real Estate Association (CREA) and identify real estate professionals who are members of CREA (REALTORA®, REALTORS®) and/or the quality of services provide (MLS®, Multiple Listing Service®)