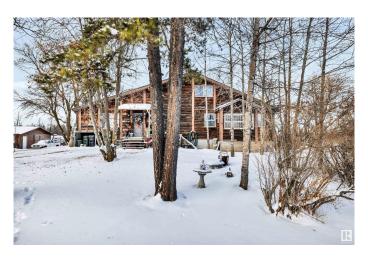

# \$1,500,000 - 1 52550 Rge Road 222, Rural Strathcona County

MLS® #E4420086

#### \$1,500,000

0 Bedroom, 0.00 Bathroom, Land Commercial on 0.00 Acres

Willow Dale Estates, Rural Strathcona County, AB

Discover an exceptional 5.31 - Acre Parcel of Prime Land in the desirable Rural Strathcona County. Minutes to Sherwood Park and 1.5 KM South Of Ardrossan. This rare opportunity boasts city services at the property line, paving the way for your dream development. Strategically located on the Corner of Range Rd 222 & Township Rd 530 (Baseline RD), this property offers unparalleled convenience and road on Three Sides. Crucially, this property is not located within a subdivision, providing a unique opportunity. The acreage provides ample space and flexibility for a variety of potential uses, limited only by your vision. Current Zoning: Low Density Country Residential (Buyer to verify permitted uses and rezoning potential with Strathcona County). Don't miss this incredible opportunity to own a substantial piece of land in a prime location !!!!!!