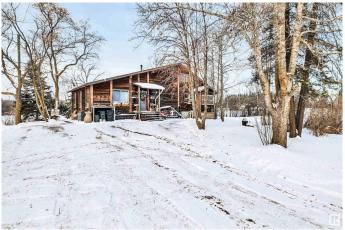

# \$1,500,000 - 1 52550 Rge Road 222, Rural Strathcona County

MLS® #E4420086

#### \$1,500,000

0 Bedroom, 0.00 Bathroom, Land Commercial on 0.00 Acres

Willow Dale Estates, Rural Strathcona County, AB

Discover an exceptional 5.31 - Acre Parcel of Prime Land in the desirable Rural Strathcona County. Minutes to Sherwood Park and 1.5 KM South Of Ardrossan. This rare opportunity boasts city services at the property line, paving the way for your dream development. Strategically located on the Corner of Range Rd 222 & Township Rd 530 (Baseline RD), this property offers unparalleled convenience and road on Three Sides. Crucially, this property is not located within a subdivision, providing a unique opportunity. The acreage provides ample space and flexibility for a variety of potential uses, limited only by your vision. Current Zoning: Low Density Country Residential (Buyer to verify permitted uses and rezoning potential with Strathcona County). Don't miss this incredible opportunity to own a substantial piece of land in a prime location !!!!!!