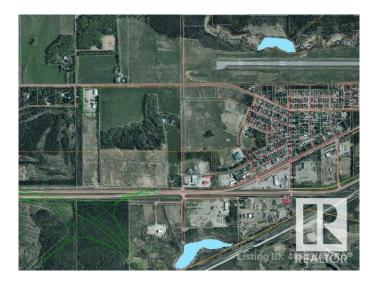

#### \$1,100,000

0 Bedroom, 0.00 Bathroom, Land Commercial on 0.00 Acres

Edson, Edson, AB

Attention Developers! Close to 16 acres of prime industrial development land facing HWY 16(part of Trans-Canada Highway) . High Traffic Exposure located in Edson Alberta only 2 miles west of Downtown.