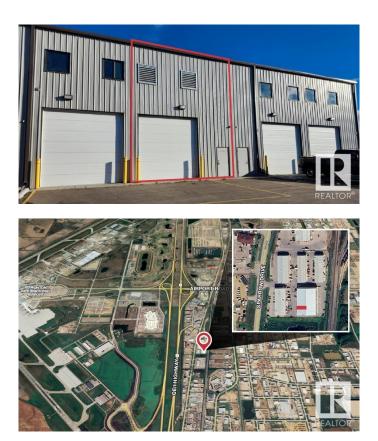

#### \$375,000

0 Bedroom, 0.00 Bathroom, Industrial on 0.00 Acres

None, Leduc, AB

Warehouse bay, available for possession with 30 days notice. Open warehouse with large overhead door. Buildout includes a washroom and kitchenette. Shop has ceiling fans, fully sprinklered, ample parking, sump and high ceilings.

# **Community Information**

| Address     | 213 7609 Sparrow Drive |
|-------------|------------------------|
| Area        | Leduc                  |
| Subdivision | None                   |
| City        | Leduc                  |
| County      | ALBERTA                |
| Province    | AB                     |
| Postal Code | T9E 0H3                |