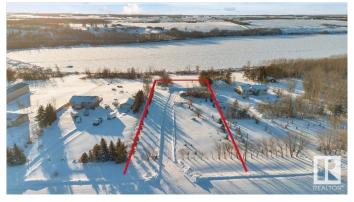

#### \$180,000

0 Bedroom, 0.00 Bathroom, Rural on 1.36 Acres

Lily Lake Estates\_MSTU, Rural Sturgeon County, AB

Don't miss the opportunity to build your home on this 1.36 Acre lot that backs onto Lily Lake - great sloping topograhy suitable for a walk-out! Paved roads all the way to the subdivision. Shoreline is owned by the County but there are a couple areas to access the lake with non-motorized vehicles.

Exterior Features Lake View, Sloping Lot