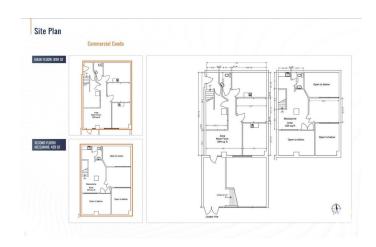

ALTOR®) website to obtain additional information. Cambridge Lofts Commercial Condo is an exceptional property located on Jasper Avenue, one of Edmonton's most prominent and bustling streets, offering high visibility and easy access to key amenities. Situated in the heart of the downtown core and surrounded by office buildings, retail spaces, and residential developments, this location benefits from a steady flow of pedestrian traffic and a vibrant entertainment district.

Built in 1968

#### **Essential Information**

MLS® # E4422068 Price \$545,000

Bathrooms 0.00
Acres 0.00
Year Built 1968
Type Retail
Status Active

# **Community Information**

Address 10020 Jasper Avenue

Area Edmonton

Subdivision Downtown (Edmonton)

City Edmonton

# For Sale | Cambridge Lofts Commercial Condo









County ALBERTA

Province AB

Postal Code T5J 1R2

#### **Exterior**

Exterior Concrete
Construction Concrete

## **Additional Information**

Date Listed February 19th, 2025

Days on Market 192

Zoning Zone 12

DATA IS DEEMED RELIABLE BUT IS NOT GUARANTEED ACCURATE BY THE REALTORS® ASSOCIATION OF EDMONTON. COPYRIGHT 2025 BY THE REALTORS® ASSOCIATION OF EDMONTON. ALL RIGHTS RESERVED. Trademarks are owned or controlled by the Canadian Real Estate Association (CREA) and identify real estate professionals who are members of CREA (REALTOR®, REALTORS®) and/or the quality of services they provide (MLS®, Multiple Listing Service®)

Listing information last updated on August 30th, 2025 at 7:47am MDT