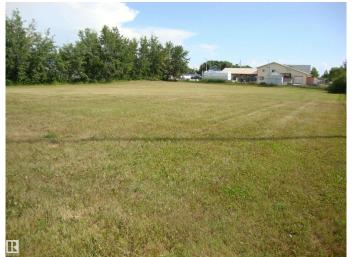

### \$59,900

0 Bedroom, 0.00 Bathroom, Land Commercial on 0.00 Acres

Thorhild, Thorhild, AB

.99ac of commercial zoned land along Sec Hwy 827 in the north end of hamlet of Thorhild. Good site to develop a business with great exposure to well travelled hwy. Services are adjacent to property.