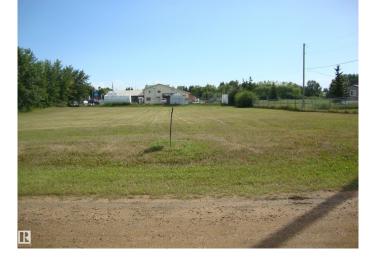

### \$59,900

0 Bedroom, 0.00 Bathroom, Land Commercial on 0.00 Acres

Thorhild, Thorhild, AB

.99ac of commercial zoned land along Sec Hwy 827 in the north end of hamlet of Thorhild. Good site to develop a business with great exposure to well travelled hwy. Services are adjacent to property.