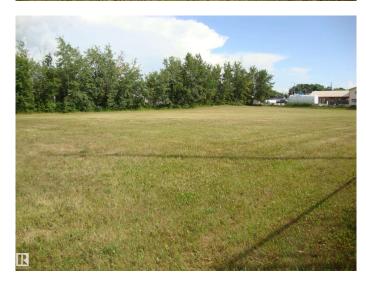

### \$59,900

0 Bedroom, 0.00 Bathroom, Land Commercial on 0.00 Acres

Thorhild, Thorhild, AB

.99ac of commercial zoned land along Sec Hwy 827 in the north end of hamlet of Thorhild. Good site to develop a business with great exposure to well travelled hwy. Services are adjacent to property.