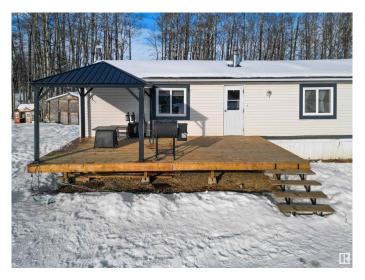

mixture of open and treed land offering 10.01 acres for your recreational use! Just on the other side of the Brazeau/Parkland county line, the property is a quick trip into Drayton Valley. Inside you will find a open concept kitchen/dining that leads into a spacious living room. The kitchen offers plenty of cabinetry and a corner pantry for storage. Down the hall you will pass a seperate laundry/storage area on your way to the primary bedroom with walk in closet and 4 pc ensuite. On the opposite side of the home you will find 2 more bedrooms another 4 pc bathroom. Don't miss out on country living under \$400,000!



#### **Essential Information**

MLS® # E4422690 Price \$399,000

Bedrooms 3

Bathrooms 2.00

Full Baths 2

Square Footage 1,214

Acres 10.01

Year Built 1998

Type Rural







Sub-Type Detached Single Family

Style Bungalow

Status Active

## **Community Information**

Address 7418 Twp Rd 510

Area Rural Parkland County

Subdivision None

City Rural Parkland County

County ALBERTA

Province AB

Postal Code T0C 1Z0

#### **Amenities**

Features Deck

#### Interior

Interior Features ensuite bathroom

Heating Forced Air-1, Natural Gas

Stories 1

Has Basement Yes

Basement None, No Basement

#### **Exterior**

Exterior Features Fenced, Hillside

Foundation Piling

#### **Additional Information**

Date Listed February 24th, 2025

Days on Market 67

Zoning Zone 90

DATA IS DEEMED RELIABLE BUT IS NOT GUARANTEED ACCURATE BY THE REALTORS® ASSOCIATION OF EDMONTON. COPYRIGHT 2025 BY THE REALTORS® ASSOCIATION OF EDMONTON. ALL RIGHTS RESERVED. Trademarks are owned or con