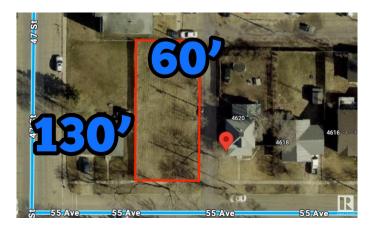

## \$125,000

0 Bedroom, 0.00 Bathroom, Land Commercial on 0.00 Acres

Recside, Wetaskiwin, AB

130' x 60' vacant lot in Wetaskiwin! Can build a single family home OR up to a 4plex with 4 legal basement suites. Preliminary plans for a 6plex available. Comes with topographic survey.