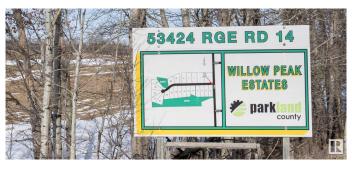

## \$224,900

0 Bedroom, 0.00 Bathroom, Rural on 3.40 Acres

Willow Peak Estates, Rural Parkland County, AB

Live close to Chickakoo Lake in beautiful Willow Peak Estates only 12 minutes from Stony Plain. Imagine the possibilities for your dream home with the Builder of YOUR choice on this 3.40 acre lot. This acreage has a gorgeous spot for a SUNNY SOUTH FACING home, and it sits next to a tree line for privacy. The driveway entrance is paved, and so is the subdivision. STOP and LISTEN when you drive over to see it...there is peace and tranquility here with only nature surrounding you and no highway noise at all, as the subdivision is set far from the highway and situated on a NO EXIT ROAD. This property can have a well or a cistern (your choice) It can also accommodate a septic tank & field too, and the power is across the road. The gas line is at the lot line. A quick trip to work in Edmonton on the Yellowhead will be only 25 to 30 minutes. It's a well-positioned spot for a new home, offering country living with close convenience to the City. GST applicable to price. Buyers to verify and complete due diligence

## **Community Information**

Address Lot 2 53424 Range Road 14

Rural

Area Rural Parkland County

Subdivision Willow Peak Estates

City Rural Parkland County

**ALBERTA** County

AB Province