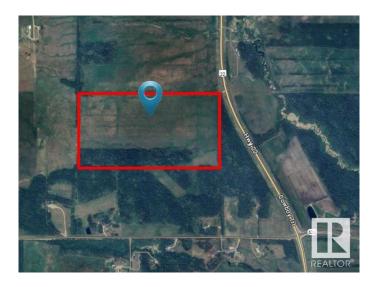

#### \$284,900

0 Bedroom, 0.00 Bathroom, Rural on 79.48 Acres

None, Rural Parkland County, AB

This property is located 17 kilometers north of Drayton Valley in Parkland County right on Highway 22, and consists of 79.48 acres. It is currently used for hay, but, with some additional fencing, can be used for pasture. Fenced on three sides, north side is unfenced. For outdoor enthusiasts, there is an abundance of wildlife - deer, moose, and the occasional elk!

### **Community Information**

| Address     | Se 5-51-7 W5m         |
|-------------|-----------------------|
| Area        | Rural Parkland County |
| Subdivision | None                  |
| City        | Rural Parkland County |
| County      | ALBERTA               |
| Province    | AB                    |
| Postal Code | T7A 1S1               |