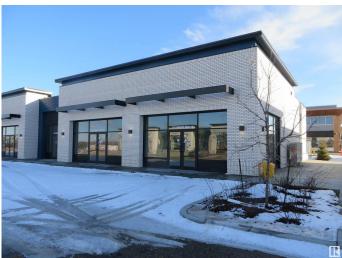

### **\$0**

0 Bedroom, 0.00 Bathroom, Retail on 0.00 Acres

Ellerslie Industrial, Edmonton, AB

Welcome to Parsons Square ! This exceptional commercial leasing opportunity is perfect for fast food/restaurant, retail, professional office/clinic & more. Multiple adjacent units available from 1244-1430 sq.ft. with high ceilings and large windows throughtout. This brand new commercial complex is conveniently situated and directly fronting Parsons Road with great visibility & easy access to Ellerslie road, Calgary Trail & Anthony Henday Drive. With competitive leasing rate and operating costs, nice curb appeal with ample store front parking & business signage, it's perfect opportunity for your new or extend your business venture with excellent growth potential in this much desirable residential / commercial neighborhood of South Edmonton.