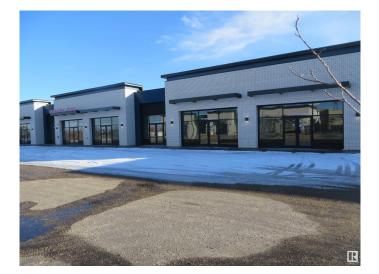

### **\$0**

0 Bedroom, 0.00 Bathroom, Retail on 0.00 Acres

Ellerslie Industrial, Edmonton, AB

Welcome to Parsons Square ! This exceptional commercial leasing opportunity is perfect for fast food/restaurant, retail, professional office/clinic & more. Multiple adjacent units available from 1244-1430 sq.ft. with high ceilings and large windows throughtout. This brand new commercial complex is conveniently situated and directly fronting Parsons Road with great visibility & easy access to Ellerslie road, Calgary Trail & Anthony Henday Drive. With competitive leasing rate and operating costs, nice curb appeal with ample store front parking & business signage, it's perfect opportunity for your new or extend your business venture with excellent growth potential in this much desirable residential / commercial neighborhood of South Edmonton.