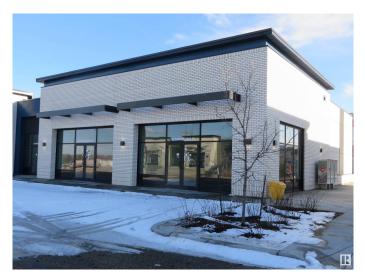

### **\$0**

0 Bedroom, 0.00 Bathroom, Retail on 0.00 Acres

Ellerslie Industrial, Edmonton, AB

Welcome to Parsons Square ! This exceptional commercial leasing opportunity is perfect for fast food/restaurant, retail, professional office/clinic & more. Multiple adjacent units available from 1244-1430 sq.ft. with high ceilings and large windows throughtout. This brand new commercial complex is conveniently situated and directly fronting Parsons Road with great visibility & easy access to Ellerslie road, Calgary Trail & Anthony Henday Drive. With competitive leasing rate and operating costs, nice curb appeal with ample store front parking & business signage, it's perfect opportunity for your new or extend your business venture with excellent growth potential in this much desirable residential / commercial neighborhood of South Edmonton.