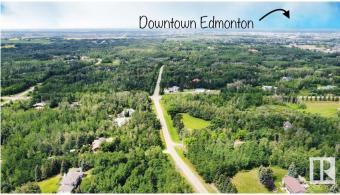

# \$999,900 - 49 52245 Rge Road 232, Rural Strathcona County

MLS® #E4425271

#### \$999,900

0 Bedroom, 0.00 Bathroom, Rural on 6.84 Acres

Graham Heights, Rural Strathcona County, AB

DREAM LOCATION to build your DREAM HOME!!! This is the lot you've been waiting for 6.84 acres of raw land in the desirable subdivision of Graham Heights just 2 mins from Sherwood Park. Completely PRIVATE and TREED giving peace and tranquility PLUS all the conveniences of being close to town.





Located 2mins from Sherwood Park Shopping!



## **Essential Information**

| MLS® #    | E4425271        |
|-----------|-----------------|
| Price     | \$999,900       |
| Bathrooms | 0.00            |
| Acres     | 6.84            |
| Туре      | Rural           |
| Sub-Type  | Vacant Lot/Land |
| Status    | Active          |

## **Community Information**

| Address     | 49 52245 Rge Road 232   |
|-------------|-------------------------|
| Area        | Rural Strathcona County |
| Subdivision | Graham Heights          |
| City        | Rural Strathcona County |
| County      | ALBERTA                 |
| Province    | AB                      |
| Postal Code | T8B 1B6                 |

#### Exterior

Exterior Features Private Setting, Treed Lot, See Remarks

### **Additional Informa