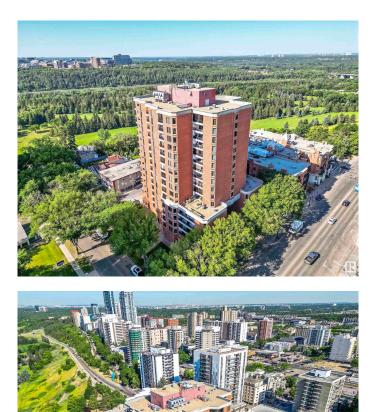

# \$359,900 - 1 11503 100 Avenue, Edmonton

MLS® #E4425298

#### \$359,900

0 Bedroom, 0.00 Bathroom, Office on 0.00 Acres

Wîhkwêntôwin, Edmonton, AB

This exceptional main office space in LeMarchand Tower offers an exterior entry and is part of a unique mixed-use development featuring both office and residential units. Adjacent to the historic LeMarchand Mansion and nestled along the scenic river valley, the location boasts abundant park space for a serene working environment. The unit includes three private offices, a reception area, a back office, and a bathroom. It also comes with two underground parking stalls and full access to amenities such as a guest suite, a party room, and the tower lobby. Previously utilized for medical professional services, this space is ideal for similar uses, given the nature of other units in the building. Combining convenience, historical charm, and modern amenities, this office space is perfect for professionals seeking a prestigious and tranquil setting.

# **Community Information**

| Address     | 1 11503 100 Avenue |
|-------------|--------------------|
| Area        | Edmonton           |
| Subdivision | Wîhkwêntôwin       |
| City        | Edmonton           |
| County      | ALBERTA            |
| Province    | AB                 |
| Postal Code | T5K 2K7            |
|             |                    |