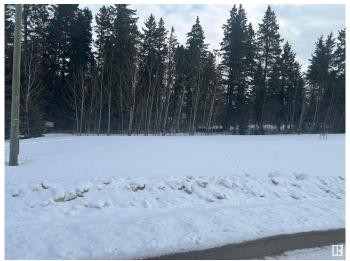

## \$264,000

0 Bedroom, 0.00 Bathroom, Rural on 2.05 Acres

The Views at Willow Peak, Rural Parkland County, AB

Watch the sun set from your beautifully treed 2.05 Acres, located in the modern subdivision of "The Views at Willow Peak". This newer subdivision is nicely treed with rolling hills. This is a large corner lot with some building area cleared, elevated front entrance, with a gently sloping grade to the rear of the property. The subdivision is fully paved, with a gravel entrance road into the property. Gas and Power to property line. Surrounded by large mature Spruce and Mountain Ash. Access to both Hwy 16 and 16a very close. Located near RR15 Beach Corner store/gas station. Septic and cistern required for any building (no water well). Designated CR - Country Residential. Lots of room for a large home, large shop, and driveway. restricted covenants on the property â€" fencing, house size, no drilling for a well.