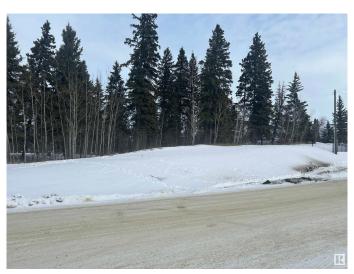

## \$264,000

0 Bedroom, 0.00 Bathroom, Rural on 2.05 Acres

The Views at Willow Peak, Rural Parkland County, AB

Watch the sun set from your beautifully treed 2.05 Acres, located in the modern subdivision of "The Views at Willow Peak". This newer subdivision is nicely treed with rolling hills. This is a large corner lot with some building area cleared, elevated front entrance, with a gently sloping grade to the rear of the property. The subdivision is fully paved, with a gravel entrance road into the property. Gas and Power to property line. Surrounded by large mature Spruce and Mountain Ash. Access to both Hwy 16 and 16a very close. Located near RR15 Beach Corner store/gas station. Septic and cistern required for any building (no water well). Designated CR - Country Residential. Lots of room for a large home, large shop, and driveway. restricted covenants on the property â€" fencing, house size, no drilling for a well.