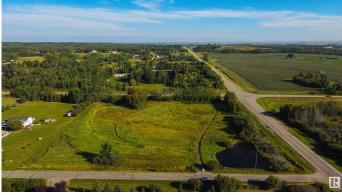

### \$269,900

0 Bedroom, 0.00 Bathroom, Rural on 5.44 Acres

Muir Lake Ridge, Rural Parkland County, AB

Nowâ€<sup>™</sup>s your chance to BUILD YOUR DREAM HOME in the exclusive community of Muir Lake Ridge, just minutes to Spruce Grove. This 5.4 acre parcel features a perfect mix of everything you could want in an acreage lot – perimeter trees offering privacy with cleared land to build your future dream home. With architectural controls in place to protect your investment, this property offers services to the property line with quick & easy access to the City on fully PAVED roads.

# Exterior

Exterior Features Backs Onto Park/Trees, Corner Lot, Flat Site, Private Setting, Recreation Use, Schools, See Remarks