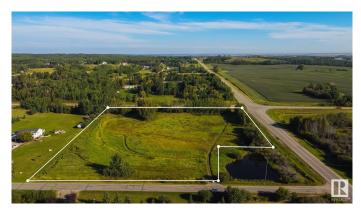

### \$269,900

0 Bedroom, 0.00 Bathroom, Rural on 5.44 Acres

Muir Lake Ridge, Rural Parkland County, AB

Nowâ€<sup>™</sup>s your chance to BUILD YOUR DREAM HOME in the exclusive community of Muir Lake Ridge, just minutes to Spruce Grove. This 5.4 acre parcel features a perfect mix of everything you could want in an acreage lot – perimeter trees offering privacy with cleared land to build your future dream home. With architectural controls in place to protect your investment, this property offers services to the property line with quick & easy access to the City on fully PAVED roads.

# Exterior

Exterior Features Backs Onto Park/Trees, Corner Lot, Flat Site, Private Setting, Recreation Use, Schools, See Remarks