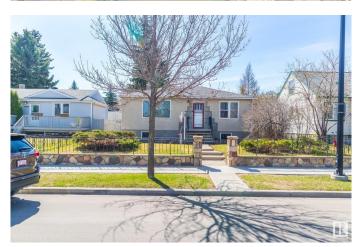

# \$395,000 - 14011 109b Avenue, Edmonton

MLS® #E4426495

#### \$395,000

2 Bedroom, 1.00 Bathroom, 827 sqft Single Family on 0.00 Acres

North Glenora, Edmonton, AB

Original home on a 49' x 125' lot in the highly sought-after North Glenora neighborhood. This upscale area offers a prime location with easy access to transit and downtown. The expansive south-facing backyard is a standout feature, offering mature trees, a fenced perimeter, a firepit, and a single detached garage. This property presents an excellent opportunity for redevelopment, renovation, or subdivision.