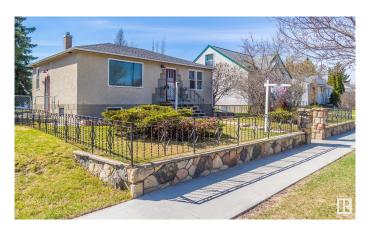

# \$395,000 - 14011 109b Avenue, Edmonton

MLS® #E4426495

#### \$395,000

2 Bedroom, 1.00 Bathroom, 827 sqft Single Family on 0.00 Acres

North Glenora, Edmonton, AB

Original home on a 49' x 125' lot in the highly sought-after North Glenora neighborhood. This upscale area offers a prime location with easy access to transit and downtown. The expansive south-facing backyard is a standout feature, offering mature trees, a fenced perimeter, a firepit, and a single detached garage. This property presents an excellent opportunity for redevelopment, renovation, or subdivision.