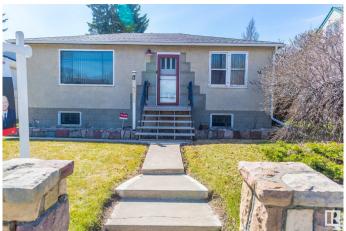

# \$395,000 - 14011 109b Avenue, Edmonton

MLS® #E4426495

#### \$395,000

2 Bedroom, 1.00 Bathroom, 827 sqft Single Family on 0.00 Acres

North Glenora, Edmonton, AB

Original home on a 49' x 125' lot in the highly sought-after North Glenora neighborhood. This upscale area offers a prime location with easy access to transit and downtown. The expansive south-facing backyard is a standout feature, offering mature trees, a fenced perimeter, a firepit, and a single detached garage. This property presents an excellent opportunity for redevelopment, renovation, or subdivision.