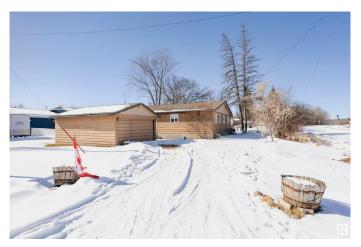

### \$349,900

2 Bedroom, 1.00 Bathroom, 1,375 sqft Rural on 0.26 Acres

Ascot Beach, Rural Parkland County, AB

LIVE AT THE LAKE!! This fully renovated is bungalow just a block off of Lake Wabuman in the beautiful sub division of Ascot Beach. Major upgrades in the last 5 years include triple pane windows, furnace(2025), Hot water tank, 2000 gallon septic tank and so much more. The open plan layout offers many options for entertaining, with an upgraded kitchen, including gas stove and newer appliances, and access to large deck overlooking the fully fenced yard. The wood stove will keep you warm and cozy on those cold winter nights. Lake access in the summer for swimming, boating and fishing or snowmobiling, snowshoeing, cross country skiing and Ice fishing. So many possibilities for active living.

#### **Exterior**

Exterior Wood

Exterior Features Beach Access, Boating, Corner Lot, Fenced, Golf Nearby, Lake Access

Property, Landscaped

Construction Wood

Foundation Concrete Perimeter