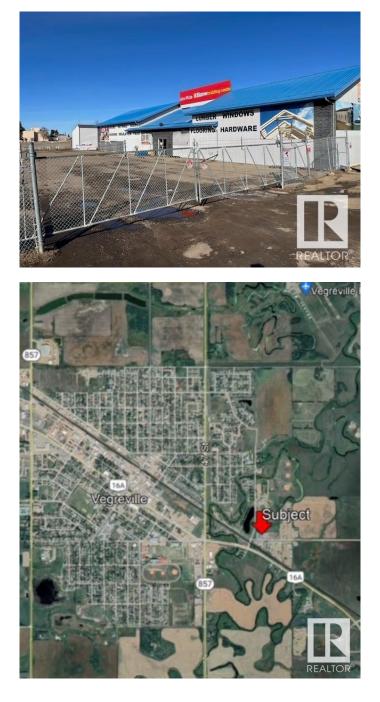

### \$750,000

0 Bedroom, 0.00 Bathroom, Retail on 0.00 Acres

Vegreville, Vegreville, AB

Over 7000sq.ft of commercial space on 3.26 acres of land. Located on the East Side of Vegreville just of Hwy 16A. The Retail Showroom is 5676 sq.ft and the warehouse/storage having 1656sq.ft. there is also a mezzanine office/storage with 482 sq. ft. The land is fenced and has several storage spaces. The main building has a ceiling height of 12 ft. and concrete slab flooring. West side of building is paved for parking the east side has the addition acres for storage(compacted gravel) This building is in a prime location for a new business venture.