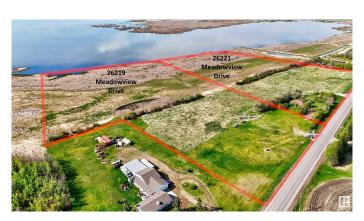

## \$699,000

0 Bedroom, 0.00 Bathroom, Rural on 10.60 Acres

None, Rural Sturgeon County, AB

Build your dream home on 10.6 Acres backing on to Lois Hole Provincial Park and overlooking Big Lake. Nestled between 2 golf courses on Meadowview Drive this site is just under 4 Kms to St Albert city limits. Driveway access in place on paved road. Ideal lot for a large home with walk out basement. You can also build a secondary residence just over 1200 square feet in size. There is an adjacent parcel for sale on the west side containing 12.28 acres with an old home still on the property but it is uninhabitable. Real Property Report available.

### **Exterior**

Exterior Features Backs Onto Lake, Environmental Reserve, Golf Nearby, Lake Access

Property, Lake View, No Back Lane, No Through Road, Park/Reserve,

Waterfront Property