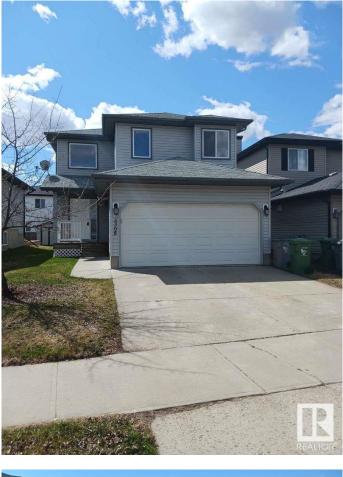

#### \$514,900

3 Bedroom, 2.50 Bathroom, 1,466 sqft Single Family on 0.00 Acres

Beau Val, Beaumont, AB

For more information, please click on "View Listing on Realtor Website". Beautiful home situated across from a lake in a quiet cul-de-sac in Beau-Val. 2 storey, attached double garage. Huge kitchen with 5 appliances included. Open concept home with a corner fireplace in the great room. This home has 3 bedrooms and 2.5 bathrooms. The master bedroom has an ensuite and a huge walk-in closet. The second bedroom has a walk-in closet, and the third bedroom could easily be used as a bonus/media room. The interior has linoleum and carpet, rounded corners on all walls, and a textured ceiling. Completing this home is a high efficiency furnace and hot water heater, full unfinished basement. Yard is fenced and landscaped. Nearby schools: Ecole Beau Meadow Elementary, Ecole J.E. LaPointe Jr. High, Beaumont Composite High School.

| Square Footage | 1,466                  |
|----------------|------------------------|
| Acres          | 0.00                   |
| Year Built     | 2007                   |
| Туре           | Single Family          |
| Sub-Type       | Detached Single Family |
| Style          | 2 Storey               |
| Status         | Active                 |