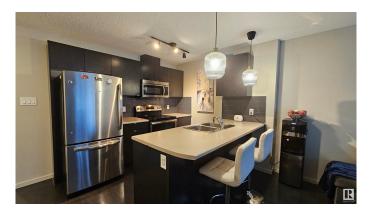

# \$199.999

1 Bedroom, 2.00 Bathroom, 713 sqft Condo / Townhouse on 0.00 Acres

Windermere, Edmonton, AB

Introducing modern, bright TOP Floor unit featuring 1 Bedroom 2 full Bathrooms plus a huge DEN (big enough to serve as a second bedroom) in the heart of SOUTH Side of Edmonton in the community of WINDERMERE! This charming home offers in suite laundry, 1 titled parking above ground, East facing balcony, an open-concept kitchen with stainless steel appliances, a 4-piece ensuite bathroom, walk-through closet in primary bedroom. Don't miss out! Close to Schools, Shopping, Buses, Anthony Henday, Calgary Trail and Edmonton International Airport!