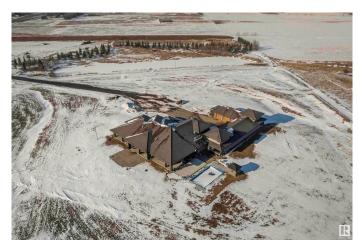

#### \$10,000,000

5 Bedroom, 8.50 Bathroom, 6,371 sqft Rural on 71.84 Acres

None, Rural Leduc County, AB

This exceptional nearly 72-acre parcel presents a rare opportunity to develop now or secure as a strategic land bank. With Leduc set to annex up to 38 quarter-sections, the area is primed for exponential growth, making this property an invaluable investment. Located just south of Edmonton, the city's planned expansion will incorporate nearly 2,500 hectares of rural land, paving the way for significant residential and commercial development. At its heart lies a meticulously designed bungalow, where modern luxury meets timeless craftsmanship. High-end finishes, state-of-the-art appliances, and spacious, light-filled interiors create an inviting retreat. Serene outdoor spaces further enhance its appeal. Whether you develop or enjoy this private sanctuary, this property offers a rare chance to invest in a city on the rise. Don't miss this extraordinary opportunity to be part of Leduc's transformation!

# **Essential Information**

MLS® # E4427388 Price \$10,000,000

Bedrooms 5
Bathrooms 8.50

Full Baths 7

Half Baths 3

Square Footage 6,371

Acres 71.84

Year Built 2015

## **Community Information**

Address 25056 Twp Road 492

Area Rural Leduc County

Subdivision None

City Rural Leduc County

County ALBERTA

Province AB

Postal Code T4X 2M6