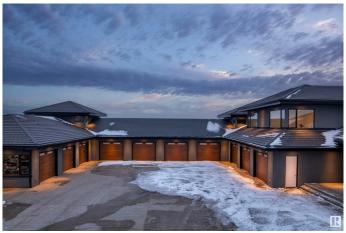

#### \$10,000,000

5 Bedroom, 8.50 Bathroom, 6,371 sqft Rural on 71.84 Acres

None, Rural Leduc County, AB

This exceptional nearly 72-acre parcel presents a rare opportunity to develop now or secure as a strategic land bank. With Leduc set to annex up to 38 quarter-sections, the area is primed for exponential growth, making this property an invaluable investment. Located just south of Edmonton, the city's planned expansion will incorporate nearly 2,500 hectares of rural land, paving the way for significant residential and commercial development. At its heart lies a meticulously designed bungalow, where modern luxury meets timeless craftsmanship. High-end finishes, state-of-the-art appliances, and spacious, light-filled interiors create an inviting retreat. Serene outdoor spaces further enhance its appeal. Whether you develop or enjoy this private sanctuary, this property offers a rare chance to invest in a city on the rise. Don't miss this extraordinary opportunity to be part of Leduc's transformation!

## **Amenities**

Features Air Conditioner, Exercise Room, Pool-Outdoor, R.V. Storage, Secured

Parking, Wet Bar, See Remarks

### **Exterior**

Exterior Wood

Exterior Features Level Land, Private Setting, See Remarks

Construction Wood Foundation Slab