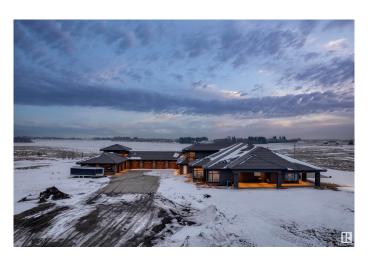

#### \$10,000,000

5 Bedroom, 8.50 Bathroom, 6,371 sqft Rural on 71.84 Acres

None, Rural Leduc County, AB

This exceptional nearly 72-acre parcel presents a rare opportunity to develop now or secure as a strategic land bank. With Leduc set to annex up to 38 quarter-sections, the area is primed for exponential growth, making this property an invaluable investment. Located just south of Edmonton, the city's planned expansion will incorporate nearly 2,500 hectares of rural land, paving the way for significant residential and commercial development. At its heart lies a meticulously designed bungalow, where modern luxury meets timeless craftsmanship. High-end finishes, state-of-the-art appliances, and spacious, light-filled interiors create an inviting retreat. Serene outdoor spaces further enhance its appeal. Whether you develop or enjoy this private sanctuary, this property offers a rare chance to invest in a city on the rise. Don't miss this extraordinary opportunity to be part of Leduc's transformation!

# **Essential Information**

MLS® # E4427388 Price \$10,000,000

Bedrooms 5
Bathrooms 8.50

Full Baths 7

Half Baths 3

Square Footage 6,371

Acres 71.84

Year Built 2015

Type

Sub-Type Detached Single Family

Rural

Style Bungalow

Status Active

## **Community Information**

Address 25056 Twp Road 492

Area Rural Leduc County

Subdivision None

City Rural Leduc County

County ALBERTA

Province AB

Postal Code T4X 2M6