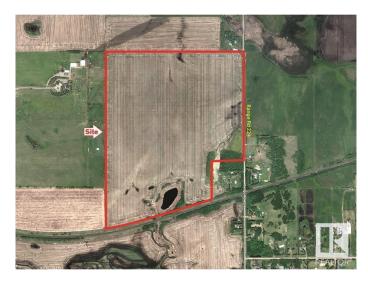

# \$3,725,000 - W. Side Of 224 Half-mile South Of Yellowhead, Sherwood Park

MLS® #E4427420

#### \$3,725,000

0 Bedroom, 0.00 Bathroom, Land Commercial on 0.00 Acres

None, Sherwood Park, AB

Near New areas of Cambrian and Bremner will reshape this area with massive potential for this site!!
Trunk Lines for Sanitary & Water are Nearby ! - 4 Miles East of Sherwood Park !
Great for Business/Industrial Site !

# **Community Information**

| Address     | W. Side Of 224 Half-mile Sou |
|-------------|------------------------------|
| Area        | Sherwood Park                |
| Subdivision | None                         |
| City        | Sherwood Park                |
| County      | ALBERTA                      |
| Province    | AB                           |
| Postal Code | T8E 2K4                      |