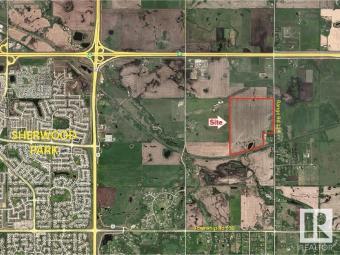

# \$3,725,000 - W. Side Of 224 Half-mile South Of Yellowhead, Sherwood Park

MLS® #E4427420

#### \$3,725,000

0 Bedroom, 0.00 Bathroom, Land Commercial on 0.00 Acres

None, Sherwood Park, AB

Near New areas of Cambrian and Bremner will reshape this area with massive potential for this site!!
Trunk Lines for Sanitary & Water are Nearby ! - 4 Miles East of Sherwood Park !
Great for Business/Industrial Site !

# **Community Information**

| Address     | W. Side Of 224 Half-mile Sou |
|-------------|------------------------------|
| Area        | Sherwood Park                |
| Subdivision | None                         |
| City        | Sherwood Park                |
| County      | ALBERTA                      |
| Province    | AB                           |
| Postal Code | T8E 2K4                      |