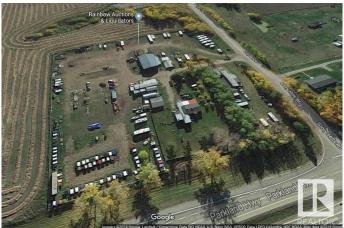

# \$1,400,000

0 Bedroom, 0.00 Bathroom, Business with Property on 0.00 Acres

Annexed Area, Stony Plain, AB

4.97 acres with prime highway frontage at Hwy 16A and Rge Rd 11 (Glory Hills Road) within the Town of Stony Plain and only 1 mile west of the Stony Plain overpass. Zoned highway commercial. Located on high ground, it features a 40x60 shop with 2 16â€<sup>™</sup> high doors, main floor office plus 2 mezzanine offices; stock rooms, bathroom, sump pump, plus 2nd level emergency exit. Two residences on the yard: an older house with 2 bdrms & 1 bath, and a mobile home with 2 bdrms & 1 bath (both homes currently rented). Double garage, single garage, 816 sqft office building with concession area. RV storage and homes bring in approx. \$4000 per month. Canopy business is also included. Secure, full fencing with chain link and a gate. This is a significant opportunity to develop further, use the existing business, or to start your own in a prime highway location with high visibility.