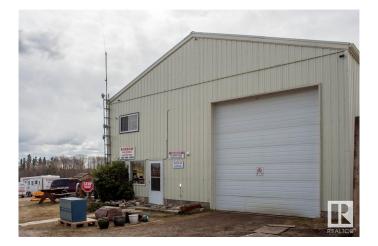

# \$1,400,000

0 Bedroom, 0.00 Bathroom, Business with Property on 0.00 Acres

Annexed Area, Stony Plain, AB

4.97 acres with prime highway frontage at Hwy 16A and Rge Rd 11 (Glory Hills Road) within the Town of Stony Plain and only 1 mile west of the Stony Plain overpass. Zoned highway commercial. Located on high ground, it features a 40x60 shop with 2 16â€<sup>™</sup> high doors, main floor office plus 2 mezzanine offices; stock rooms, bathroom, sump pump, plus 2nd level emergency exit. Two residences on the yard: an older house with 2 bdrms & 1 bath, and a mobile home with 2 bdrms & 1 bath (both homes currently rented). Double garage, single garage, 816 sqft office building with concession area. RV storage and homes bring in approx. \$4000 per month. Canopy business is also included. Secure, full fencing with chain link and a gate. This is a significant opportunity to develop further, use the existing business, or to start your own in a prime highway location with high visibility.