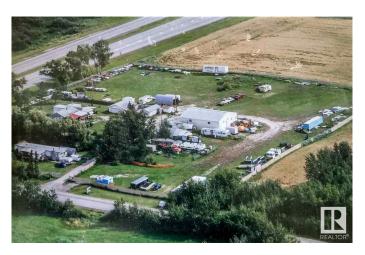

# \$1,400,000

0 Bedroom, 0.00 Bathroom, Business with Property on 0.00 Acres

Annexed Area, Stony Plain, AB

4.97 acres with prime highway frontage at Hwy 16A and Rge Rd 11 (Glory Hills Road) within the Town of Stony Plain and only 1 mile west of the Stony Plain overpass. Zoned highway commercial. Located on high ground, it features a 40x60 shop with 2 16â€<sup>™</sup> high doors, main floor office plus 2 mezzanine offices; stock rooms, bathroom, sump pump, plus 2nd level emergency exit. Two residences on the yard: an older house with 2 bdrms & 1 bath, and a mobile home with 2 bdrms & 1 bath (both homes currently rented). Double garage, single garage, 816 sqft office building with concession area. RV storage and homes bring in approx. \$4000 per month. Canopy business is also included. Secure, full fencing with chain link and a gate. This is a significant opportunity to develop further, use the existing business, or to start your own in a prime highway location with high visibility.