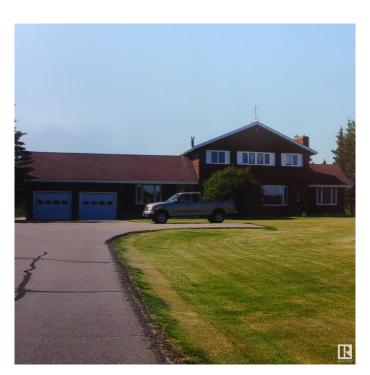

# **\$975,000 - 73 52112 Rge Road 222, Rural Strathcona County**

MLS® #E4427760

## \$975,000

5 Bedroom, 2.50 Bathroom, 2,673 sqft Rural on 3.16 Acres

Twin Island Air Park, Rural Strathcona County, AB

A SUPERB ACREAGE JUST 15 MINUTES FROM SHERWOOD PARK IN TWIN ISLAND AIR PARK! This family home on 3.16 acres has something for every member of the family: LAND YOUR PLANE AND TAXI TO THE HOUSE & HANGER; canoe/kayak the lake; hiking areas around the lake to enjoy nature; 3 golf putting greens; outdoor swimming pool; hot tub; firepit; children's jungle gym; pool table; hair salon. A well maintained upgraded 2673 sq ft family home with 5 bedrooms; 2.5 baths; 3 fireplaces. There have been numerous upgrades. There is a hanger for the plane or a place to store all your toys. This home is a must see.

#### **Essential Information**

MLS® # E4427760
Price \$975,000
Bedrooms 5

Bathrooms 2.50

Full Baths 2

Half Baths 1

Square Footage 2,673 Acres 3.16

Year Built 1972 Type Rural

Sub-Type Detached Single Family

Style 2 Storey
Status Active