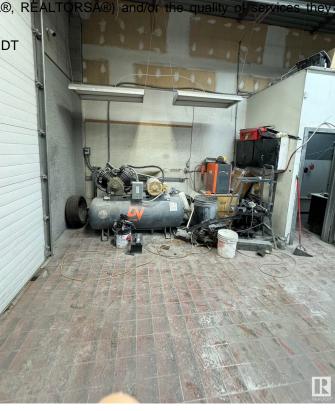

#### \$99,000

0 Bedroom, 0.00 Bathroom, Business on 0.00 Acres

Riel Business Park, St. Albert, AB

Auto body space for sale with all equipment and supplies included, offering a turnkey opportunity for an owner/operator. This fully equipped shop with makeup air unit comes with a frame auto body machine, paint booth, compressor, tools, and existing supplies, allowing for immediate operation. The business benefits from very low rent and an efficient work setup, making it an ideal investment for someone looking to establish or expand their presence in the industry. With everything in place, this is a rare chance to step into a fully functional shop without the hassle of starting from scratch.