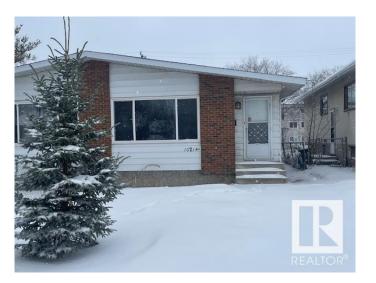

# \$329,900 - 10214 155 Street, Edmonton

MLS® #E4427840

#### \$329,900

4 Bedroom, 2.50 Bathroom, 1,035 sqft Single Family on 0.00 Acres

Canora, Edmonton, AB

This property features a separate entrance to the basement, two kitchens, and a versatile layout with three bedrooms upstairs and one in the basement. The updated main floor boasts vinyl flooring, modern white shaker cabinets, and quartz countertops. The master suite includes a private 2-piece ensuite and a walk-through closet. The basement offers a spacious living area, a second kitchen, a bedroom, a laundry room, and a full bathroom. The property also includes a nicely sized yard with a shed and back-alley parking. Located in a great area near various amenities, the river valley, and with quick access to downtown, this property is ideal for investors!

Year Built 1975

Type Single Family

Sub-Type Half Duplex Style Bungalow

Status Active

#### **Exterior**

Wood, Stucco Exterior

Exterior Features Back Lane, Commercial, Public Transportation

Roof **Asphalt Shingles** 

Wood, Stucco Construction

Foundation Concrete Perimeter