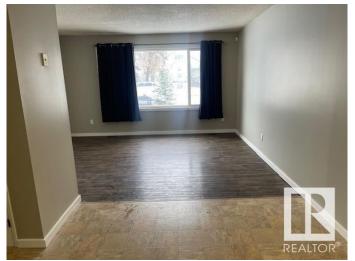

#### \$329,900

4 Bedroom, 2.50 Bathroom, 1,035 sqft Single Family on 0.00 Acres

Canora, Edmonton, AB

This property features a separate entrance to the basement, two kitchens, and a versatile layout with three bedrooms upstairs and one in the basement. The updated main floor boasts vinyl flooring, modern white shaker cabinets, and quartz countertops. The master suite includes a private 2-piece ensuite and a walk-through closet. The basement offers a spacious living area, a second kitchen, a bedroom, a laundry room, and a full bathroom. The property also includes a nicely sized yard with a shed and back-alley parking. Located in a great area near various amenities, the river valley, and with quick access to downtown, this property is ideal for investors!

#### Interior

Interior Features ensuite bathroom

**Appliances** Dishwasher-Built-In, Dryer, Washer, Window Coverings,

Refrigerators-Two, Stoves-Two

Forced Air-1, Natural Gas Heating

**Stories** 2 Has Suite Yes Has Basement Yes