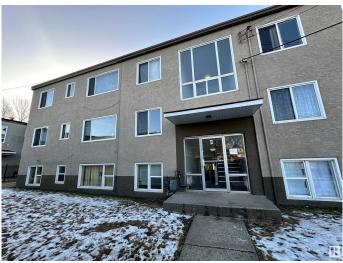

# \$2,400,000 - 12936 12940 118 Avenue, Edmonton

MLS® #E4428104

### \$2,400,000

0 Bedroom, 0.00 Bathroom, Multi-Family Commercial on 0.00 Acres

Sherbrooke, Edmonton, AB

Investor Alert! This 19-unit property is a fantastic investment opportunity, featuring 12 units in the South Wood Frame Building and 7 legal units and 1 non-conforming unit in the North Concrete Block Building, with a 5-bay garage at the rear. Situated on a large lot in Sherbrooke, just off St. Albert Trail and minutes from Westmount Mall, this property offers a prime location. The mix includes 13 one-bedroom, 6 two-bedroom units and 1 non-conforming bachelor.

## **Essential Information**

| E4428104                |
|-------------------------|
| \$2,400,000             |
| 0.00                    |
| 0.00                    |
| 1955                    |
| Multi-Family Commercial |
| Active                  |
|                         |