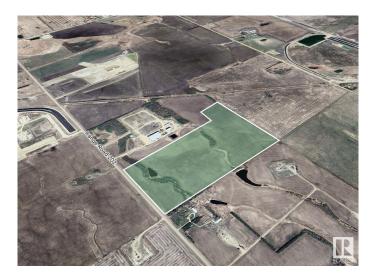

## \$645,600

0 Bedroom, 0.00 Bathroom, Land Commercial on 0.00 Acres

None, Rural Lamont County, AB

Visit the Listing Brokerage (and/or listing REALTOR®) website to obtain additional information. 80.70 acres of HI zoned industrial land located in Lamont County just 6 minutes outside the town of Lamont. Quick access to Highway 15 and Alberta Highland Corridor (Highway 831 and Highway 15A).