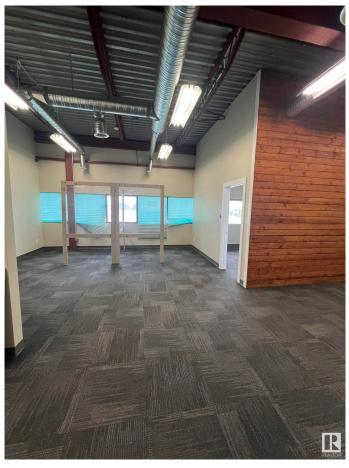

#### \$0

0 Bedroom, 0.00 Bathroom, Retail on 0.00 Acres

Steinhauer, Edmonton, AB

Second Floor corner unit consisting of 2133 Square Feet. Bathroom in unit. Currently features multiple offices and open spaces. Located in a major shopping center with great exposure. 150 parking stalls. Mall is surrounded by residential neighbourhoods in a strategic location.