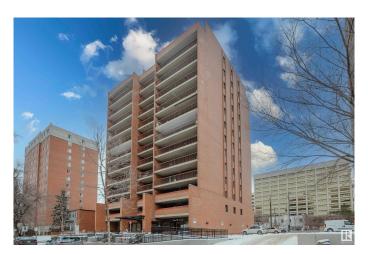

## \$161,600

2 Bedroom, 1.00 Bathroom, 775 sqft Condo / Townhouse on 0.00 Acres

WîhkwÃantôwin, Edmonton, AB

THIS IS THE CONDO YOU HAVE BEEN WAITING FOR! This top floor condo with a view to to Legislature Building features newer kitchen-cabinets, granite countertops, laminate flooring, an upgraded bathroom, in-suite washer/dryer and a HUGE south east facing balcony with a view! Building amenities include an exercise room, sauna, social room, assigned underground parking, and the condo fee INCLUDES ALL UTILITIES. The unit is perfect for Students, first time buyers, Investors, or anyone wanting a GREAT CENTRAL LOCATION that is across from the Grandin LRT Station with easy walking distance to Downtown, the U of A, our SPECTACULAR River Valley and all the amenities available on Jasper Avenue. THIS IS THE ONE!

## **Exterior**

Exterior Concrete, Brick

Exterior Features Golf Nearby, Public Transportation, Schools, Shopping Nearby, View

City, View Downtown

Roof Tar & amp; Gravel

Construction Concrete, Brick

Foundation Concrete Perimeter