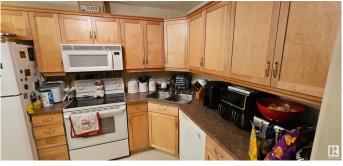

#### \$209,000

2 Bedroom, 2.00 Bathroom, 936 sqft Condo / Townhouse on 0.00 Acres

Breckenridge Greens, Edmonton, AB

This Spacious 2Bed, 2Bath, 2Stall unit is available in June of 2025. Maple Kitchen Cabinets, Island, Tiled back splash and Under Cabinet Lighting. Other features include Corner Gas Fireplace, Air Conditioning and Insuite Laundry/Storage room. Adding even more VALUE is the secluded Balcony, equipped with Gas BBQ hookup, looking out onto the putting green, flower bed and patio area. The building amenities include a social room, Library, Games room, exercise room and guest suite. The GREAT LOCATION, kitty corner from the Golf course, and close proximity to shopping, public transit(future site of LRT expansion), and easy access to the Whitemud and Anthony Henday ensures it's a sound investment. Needs TLC, but it is a rare find!

Amenities Air Conditioner, Exercis

Parking-Plug-Ins, Parking-V

Security Door, Storage-Locke

Parking Stall, Underground

Interior

Interior Features ensuite bathroom

Appliances Dishwasher-Built-In, Microw

Washer/Dryer, Stove-Electric