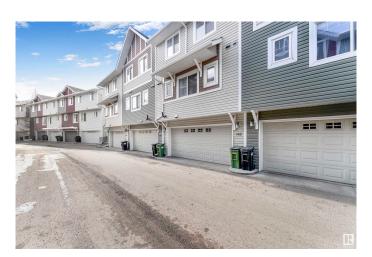

#### \$330,000

3 Bedroom, 2.50 Bathroom, 1,400 sqft Condo / Townhouse on 0.00 Acres

Tamarack, Edmonton, AB

ATTENTION INVESTORS & FIRST-TIME HOME BUYERS! Welcome to this beautiful 3-bedroom, 2.5-bathroom, three-story townhouse with a 20ft wide DOUBLE-ATTACHED garage in Tamarack. This home offers a perfect blend of comfort, luxury, and style. The spacious living and dining areas are filled with natural light, ideal for both relaxation and entertaining. The upper level features 3 bright bedrooms, including a master suite with a 3-piece en-suite and walk-in closet. Enjoy upgraded stainless steel appliances and a brand-new Combi boiler with a 10-year warranty. Located near the Meadows Community Rec Centre, Tamarack Shopping Centre, Walmart, Superstore, ETS Transit, Landmark Theatre, parks, schools, and major roads like the Anthony Henday and Whitemud Freeway.

#### **Amenities**

Amenities Front Porch

Parking Double Garage Attached

### **Exterior**

Exterior Wood, Stone, Vinyl

Exterior Features See Remarks

Roof Asphalt Shingles

Construction Wood, Stone, Vinyl Foundation Concrete Perimeter