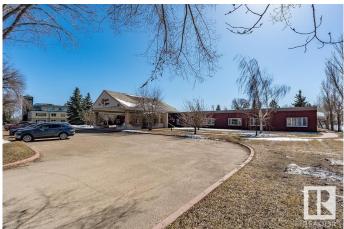

## \$2,500,000

0 Bedroom, 0.00 Bathroom, Business with Property on 0.00 Acres

Jubilee, Wetaskiwin, AB

Exciting Opportunity – Madyson Manor, Wetaskiwin, AB Discover Madyson Manor, a locally owned and operated senior living complex offering exceptional care and comfort. Situated on 3.01 acres, this well-established facility features 27 senior suites designed for independent living. Residents enjoy the convenience of the full kitchen providing Excellent prepared meals, along with a new modern sunroom, a welcoming greeting area, and a gathering sitting area for socializing. With over 2 acres of land available for expansion, Madyson Manor offers incredible potential for future growth. Conveniently located near restaurants, doctors, and pharmacies, this property is perfectly positioned to meet the needs of the community. A complete Turn Key Operation. Madyson Manor is not subsidized, with potential to be converted. providing flexibility and the opportunity for further development in a thriving area. Learn more about this unique opportunity!