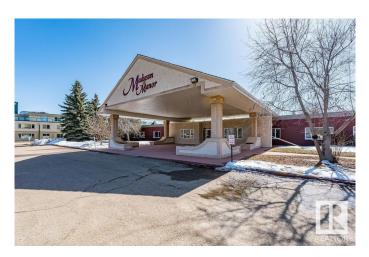

## \$2,500,000

0 Bedroom, 0.00 Bathroom, Business with Property on 0.00 Acres

Jubilee, Wetaskiwin, AB

Exciting Opportunity – Madyson Manor, Wetaskiwin, AB Discover Madyson Manor, a locally owned and operated senior living complex offering exceptional care and comfort. Situated on 3.01 acres, this well-established facility features 27 senior suites designed for independent living. Residents enjoy the convenience of the full kitchen providing Excellent prepared meals, along with a new modern sunroom, a welcoming greeting area, and a gathering sitting area for socializing. With over 2 acres of land available for expansion, Madyson Manor offers incredible potential for future growth. Conveniently located near restaurants, doctors, and pharmacies, this property is perfectly positioned to meet the needs of the community. A complete Turn Key Operation. Madyson Manor is not subsidized, with potential to be converted. providing flexibility and the opportunity for further development in a thriving area. Learn more about this unique opportunity!