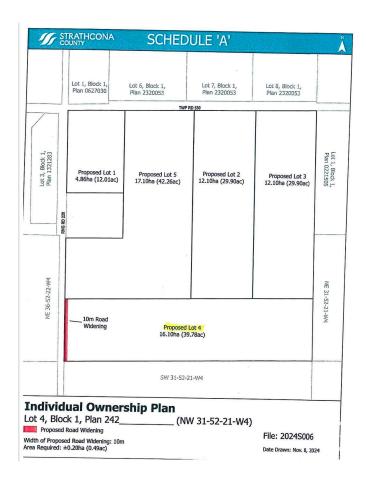

#### \$599,702

0 Bedroom, 0.00 Bathroom, Rural on 39.74 Acres

None, Rural Strathcona County, AB

CLOSE PROXIMITY TO ARDROSSAN AND SHERWOOD PARK!...BEAUTIFUL ROLLING LAND, TREED, PRIVATE SETTING...GREAT BUILDING SITE...APPROACHES PAID FOR, PAID TO LOT LINE...GAS AND POWER ADJACENT TO PROPERTY...VERY PRIVATE!

#### **Essential Information**

MLS® # E4429816

Price \$599,702

Bathrooms 0.00 Acres 39.74

Type Rural

Sub-Type Vacant Lot/Land

Status Active

### **Community Information**

Address Rr 220 Twp 530

Area Rural Strathcona County

Subdivision None

City Rural Strathcona County

County ALBERTA

Province AB

Postal Code T8A 6M8

#### **Exterior**

Exterior Features Private Setting, Rolling Land,

## **Additional Information**

Date Listed April 9th, 2025

Days on Market 24

Zoning Zone 80

DATA IS DEEMED RELIABLE BUT IS NOT GUARANTEED ACCURATE BY THE EDMONTON. COPYRIGHT 2025 BY THE REALTORS® ASSOCIATION RESERVED. Trademarks are owned or controlled by the Canadan Real Estate estate professionals who are members of CREA (REALTORA®) provide (MLS®, Multiple Listing Service®)