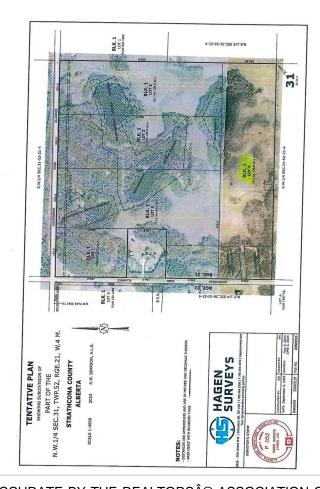

#### \$599,702

0 Bedroom, 0.00 Bathroom, Rural on 39.74 Acres

None, Rural Strathcona County, AB

CLOSE PROXIMITY TO ARDROSSAN AND SHERWOOD PARK!...BEAUTIFUL ROLLING LAND, TREED, PRIVATE SETTING...GREAT BUILDING SITE...APPROACHES PAID FOR, PAID TO LOT LINE...GAS AND POWER ADJACENT TO PROPERTY...VERY PRIVATE!

### **Community Information**

Address Rr 220 Twp 530

Area Rural Strathcona County

Subdivision None

City Rural Strathcona County

County ALBERTA

Province AB

Postal Code T8A 6M8