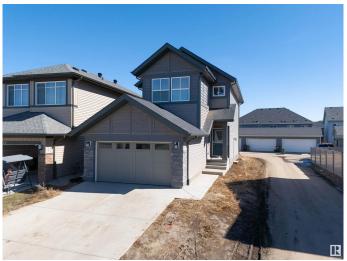

### \$599.000

4 Bedroom, 3.00 Bathroom, 1,920 sqft Single Family on 0.00 Acres

Secord, Edmonton, AB

Stunning 2-storey, Jayman built home in the vibrant West Edmonton community of Secord! With 1,920 sq. ft. of living space, this modern gem offers 4 spacious bedrooms and 3 full bathrooms, including a main floor bed & bathâ€"ideal for guests or multigenerational living. The open concept layout features a large kitchen island for entertaining, upgraded appliance package, and a walk-thru pantry from the garage. Enjoy energy savings with solar panels and future potential with an unfinished basement featuring a separate entrance. Upstairs, relax in the spacious bonus room, retreat to a luxurious 5-piece primary ensuite, and enjoy the convenience of upper floor laundry. Stylish, smart, and ready for you!

# **Community Information**

Address 9335 226 Street

Area Edmonton

Subdivision Secord

City Edmonton
County ALBERTA

Province AB

Postal Code T5T 7R5

#### **Exterior**

Exterior Wood, Stone, Vinyl

Exterior Features Corner Lot, Public Transportation, Schools, Shopping Nearby

Roof Asphalt Shingles

Construction Wood, Stone, Vinyl

Foundation Concrete Perimeter