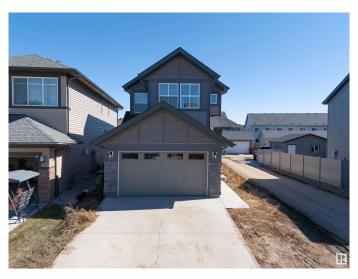

### \$599.000

4 Bedroom, 3.00 Bathroom, 1,920 sqft Single Family on 0.00 Acres

Secord, Edmonton, AB

Stunning 2-storey, Jayman built home in the vibrant West Edmonton community of Secord! With 1,920 sq. ft. of living space, this modern gem offers 4 spacious bedrooms and 3 full bathrooms, including a main floor bed & bathâ€"ideal for guests or multigenerational living. The open concept layout features a large kitchen island for entertaining, upgraded appliance package, and a walk-thru pantry from the garage. Enjoy energy savings with solar panels and future potential with an unfinished basement featuring a separate entrance. Upstairs, relax in the spacious bonus room, retreat to a luxurious 5-piece primary ensuite, and enjoy the convenience of upper floor laundry. Stylish, smart, and ready for you!

# **Community Information**

Address 9335 226 Street

Area Edmonton

Subdivision Secord

City Edmonton
County ALBERTA

Province AB

Postal Code T5T 7R5

#### **Exterior**

Exterior Wood, Stone, Vinyl

Exterior Features Corner Lot, Public Transportation, Schools, Shopping Nearby

Roof Asphalt Shingles

Construction Wood, Stone, Vinyl

Foundation Concrete Perimeter