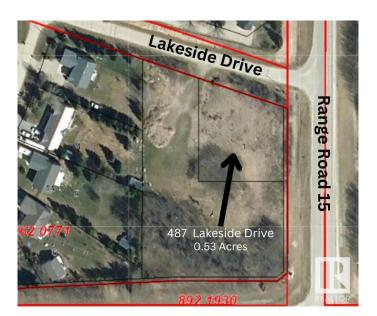

#### \$165,000

0 Bedroom, 0.00 Bathroom, Land Commercial on 0.00 Acres

Spring Lake, Rural Parkland County, AB

Incredible opportunity of 0.53 acres just outside of Stony Plain in the vibrant community of Spring Lake. Range Road 15 and Township Road 524 service not only Spring Lake residence with quick access to Highway 16 to the north and Stony Plain to the east, Hasse Lake and Mink Lake to the west but also core country residential residences of Parkland County in the surrounding area. Spring Lakes population itself in 2023 was 773 residence and continues to grow with few commercial opportunities available.

## **Community Information**

Address 487 Lakeside Drive

Area Rural Parkland County

Subdivision Spring Lake

City Rural Parkland County

County ALBERTA

Province AB

Postal Code T7Z 2T7