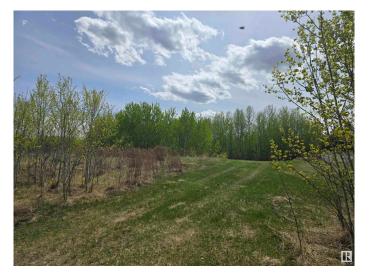

#### \$199,000

0 Bedroom, 0.00 Bathroom, Land Commercial on 0.00 Acres

Spring Lake, Rural Parkland County, AB

Incredible opportunity of 1.39 acres just outside of Stony Plain in the vibrant community of Spring Lake. Range Road 15 and Township Road 524 service not only Spring Lake residence with quick access to Highway 16 to the north and Stony Plain to the east, Hasse Lake and Mink Lake to the west but also core country residential residences of Parkland County in the surrounding area. Spring Lakes population itself in 2023 was 773 residence and continues to grow with few commercial opportunities available.