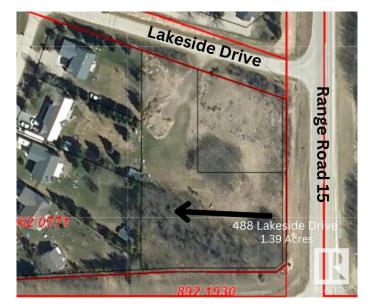

# \$199,000 - 488 Lakeside Drive, Rural Parkland County

MLS® #E4430366

#### \$199,000

0 Bedroom, 0.00 Bathroom, Land Commercial on 0.00 Acres

Spring Lake, Rural Parkland County, AB

Incredible opportunity of 1.39 acres just outside of Stony Plain in the vibrant community of Spring Lake. Range Road 15 and Township Road 524 service not only Spring Lake residence with quick access to Highway 16 to the north and Stony Plain to the east, Hasse Lake and Mink Lake to the west but also core country residential residences of Parkland County in the surrounding area. Spring Lakes population itself in 2023 was 773 residence and continues to grow with few commercial opportunities available.

## **Community Information**

| Address     | 488 Lakeside Drive    |
|-------------|-----------------------|
| Area        | Rural Parkland County |
| Subdivision | Spring Lake           |
| City        | Rural Parkland County |
| County      | ALBERTA               |
| Province    | AB                    |