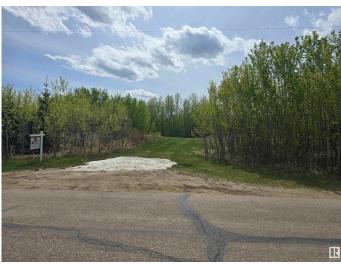

#### \$199,000

0 Bedroom, 0.00 Bathroom, Land Commercial on 0.00 Acres

Spring Lake, Rural Parkland County, AB

Incredible opportunity of 1.39 acres just outside of Stony Plain in the vibrant community of Spring Lake. Range Road 15 and Township Road 524 service not only Spring Lake residence with quick access to Highway 16 to the north and Stony Plain to the east, Hasse Lake and Mink Lake to the west but also core country residential residences of Parkland County in the surrounding area. Spring Lakes population itself in 2023 was 773 residence and continues to grow with few commercial opportunities available.