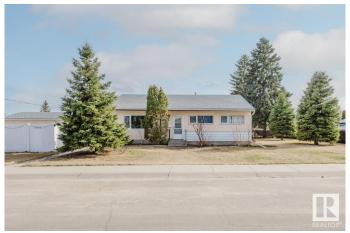

# \$369.000

3 Bedroom, 1.00 Bathroom, 1,049 sqft Single Family on 0.00 Acres

Athlone, Edmonton, AB

Nestled in the desirable Athlone community, this charming CORNER LOT bungalow offers fantastic potential and is ready for your personal touch. Located on a corner lot, this home provides easy access for trailer parking via the back lane, plus a single detached garage for added convenience. Inside, you'll find 3 spacious bedrooms and a well-appointed bathroom. The kitchen boasts plenty of oak cabinetry, offering ample storage space. Recent updates include a newer hot water tank, toilet, dishwasher, soffits, and eaves, as well as approximately 10-year-old shingles, providing peace of mind. The private, fully fenced yard is a standout feature. A 6' maintenance-free fence offers seclusion and a perfect space for outdoor enjoyment. Appliances are included, making this home move-in ready. With some creative updates, this cozy bungalow has the potential to shine and become your perfect home!

Built in 1956

Style Bungalow
Status Active