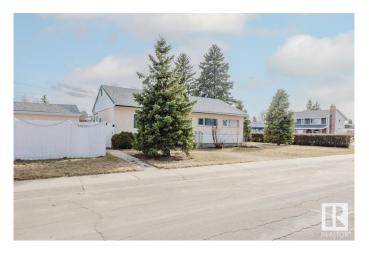

# \$369.000

3 Bedroom, 1.00 Bathroom, 1,049 sqft Single Family on 0.00 Acres

Athlone, Edmonton, AB

Nestled in the desirable Athlone community, this charming CORNER LOT bungalow offers fantastic potential and is ready for your personal touch. Located on a corner lot, this home provides easy access for trailer parking via the back lane, plus a single detached garage for added convenience. Inside, you'll find 3 spacious bedrooms and a well-appointed bathroom. The kitchen boasts plenty of oak cabinetry, offering ample storage space. Recent updates include a newer hot water tank, toilet, dishwasher, soffits, and eaves, as well as approximately 10-year-old shingles, providing peace of mind. The private, fully fenced yard is a standout feature. A 6' maintenance-free fence offers seclusion and a perfect space for outdoor enjoyment. Appliances are included, making this home move-in ready. With some creative updates, this cozy bungalow has the potential to shine and become your perfect home!

Built in 1956

Style Bungalow
Status Active