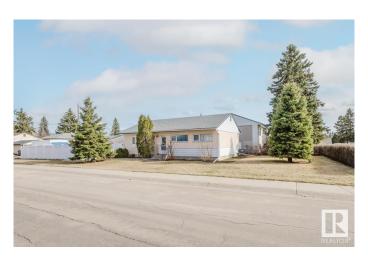

# \$369.000

3 Bedroom, 1.00 Bathroom, 1,049 sqft Single Family on 0.00 Acres

Athlone, Edmonton, AB

Nestled in the desirable Athlone community, this charming CORNER LOT bungalow offers fantastic potential and is ready for your personal touch. Located on a corner lot, this home provides easy access for trailer parking via the back lane, plus a single detached garage for added convenience. Inside, you'll find 3 spacious bedrooms and a well-appointed bathroom. The kitchen boasts plenty of oak cabinetry, offering ample storage space. Recent updates include a newer hot water tank, toilet, dishwasher, soffits, and eaves, as well as approximately 10-year-old shingles, providing peace of mind. The private, fully fenced yard is a standout feature. A 6' maintenance-free fence offers seclusion and a perfect space for outdoor enjoyment. Appliances are included, making this home move-in ready. With some creative updates, this cozy bungalow has the potential to shine and become your perfect home!

Built in 1956

Style Bungalow
Status Active