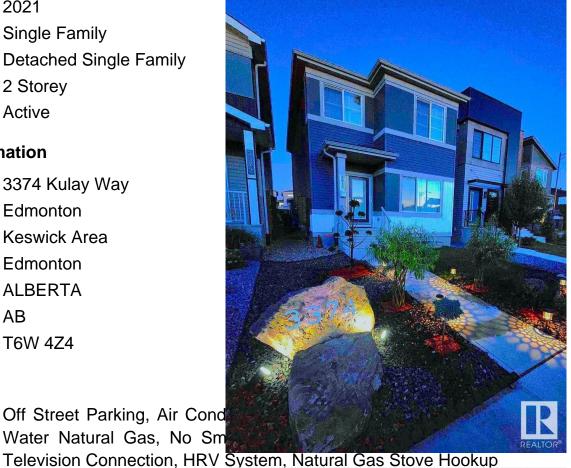

# \$543,000 - 3374 Kulay Way, Edmonton

MLS® #E4430755

### **Essential Information**

MLS® # E4430755 Price \$543,000

Bedrooms 4

Bathrooms 2.50

Full Baths 2

Half Baths 1

Square Footage 1,713

Acres 0.00

Year Built 2021

Type Single Family

Sub-Type **Detached Single Family** 

Style 2 Storey Status Active

# **Community Information**

Address 3374 Kulay Way

Area Edmonton

Subdivision Keswick Area

City Edmonton County **ALBERTA** 

**Province** AB

T6W 4Z4 Postal Code

**Amenities** 