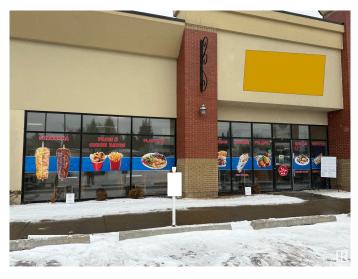

#### \$225,000

0 Bedroom, 0.00 Bathroom, Business on 0.00 Acres

Allendale, Edmonton, AB

This Donair & Kebab is a popular Middle Eastern eatery located on South Side of Edmonton. They offer a diverse menu featuring donairs, shawarma wraps, kebabs, burgers, poutine, rice bowls, and breakfast options like eggs, omelettes, and pancakes.