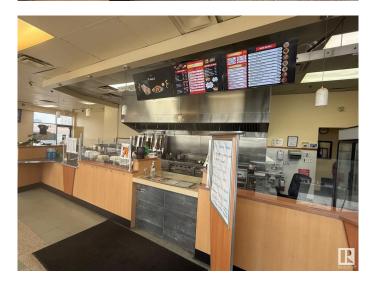

#### \$225,000

0 Bedroom, 0.00 Bathroom, Business on 0.00 Acres

Allendale, Edmonton, AB

This Donair & Kebab is a popular Middle Eastern eatery located on South Side of Edmonton. They offer a diverse menu featuring donairs, shawarma wraps, kebabs, burgers, poutine, rice bowls, and breakfast options like eggs, omelettes, and pancakes.