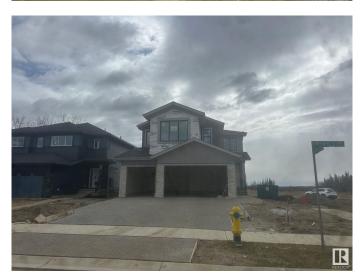

### \$949,000

3 Bedroom, 2.50 Bathroom, 2,745 sqft Single Family on 0.00 Acres

Riverside (St. Albert), St. Albert, AB

Triple Garage located on the North Facing Corner Lot with lot of Sunlight throughout the day. Comes with premium finishes and lots of upgrades. BLACK Frame Triple Pane Windows. Exposed Concrete Driveway extra large Triple Garage. 9 feet ceiling on all 3 Levels. Custom Finishes with Open Stinger stairs with Maple Hand rails with Glass. Open to abovce high ceiling in Great room with Feature walls. Custom cabinets with waterfall counter tops. Much More...

#### **Essential Information**

MLS® # E4431034 Price \$949,000

Bedrooms 3
Bathrooms 2.50
Full Baths 2
Half Baths 1

Square Footage 2,745 Acres 0.00 Year Built 2025

Type Single Family

Sub-Type Detached Single Family

#### **Exterior**

Exterior Wood, Stone, Vinyl

**Exterior Features** Corner Lot, Flat Site, Golf Nearby, Park/Reserve, Playground Nearby

Roof **Asphalt Shingles** 

Wood, Stone, Vinyl Construction

Concrete Perimeter Foundation