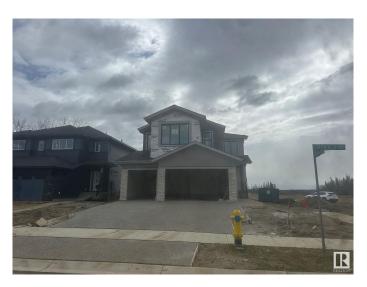

### \$949,000

3 Bedroom, 2.50 Bathroom, 2,745 sqft Single Family on 0.00 Acres

Riverside (St. Albert), St. Albert, AB

Triple Garage located on the North Facing Corner Lot with lot of Sunlight throughout the day. Comes with premium finishes and lots of upgrades. BLACK Frame Triple Pane Windows. Exposed Concrete Driveway extra large Triple Garage. 9 feet ceiling on all 3 Levels. Custom Finishes with Open Stinger stairs with Maple Hand rails with Glass. Open to abovce high ceiling in Great room with Feature walls. Custom cabinets with waterfall counter tops. Much More...

#### **Essential Information**

MLS® # E4431034 Price \$949,000

Bedrooms 3
Bathrooms 2.50
Full Baths 2
Half Baths 1

Square Footage 2,745 Acres 0.00 Year Built 2025

Type Single Family

Sub-Type Detached Single Family

#### **Exterior**

Exterior Wood, Stone, Vinyl

**Exterior Features** Corner Lot, Flat Site, Golf Nearby, Park/Reserve, Playground Nearby

Roof **Asphalt Shingles** 

Wood, Stone, Vinyl Construction

Concrete Perimeter Foundation