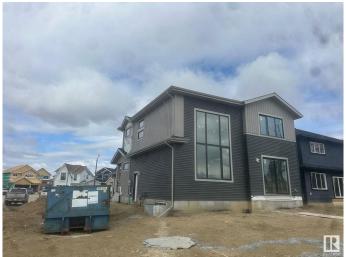

### \$949,000

3 Bedroom, 2.50 Bathroom, 2,745 sqft Single Family on 0.00 Acres

Riverside (St. Albert), St. Albert, AB

Triple Garage located on the North Facing Corner Lot with lot of Sunlight throughout the day. Comes with premium finishes and lots of upgrades. BLACK Frame Triple Pane Windows. Exposed Concrete Driveway extra large Triple Garage. 9 feet ceiling on all 3 Levels. Custom Finishes with Open Stinger stairs with Maple Hand rails with Glass. Open to abovce high ceiling in Great room with Feature walls. Custom cabinets with waterfall counter tops. Much More...

#### **Exterior**

Exterior Wood, Stone, Vinyl

**Exterior Features** Corner Lot, Flat Site, Golf Nearby, Park/Reserve, Playground Nearby

Roof **Asphalt Shingles** 

Wood, Stone, Vinyl Construction

Concrete Perimeter Foundation