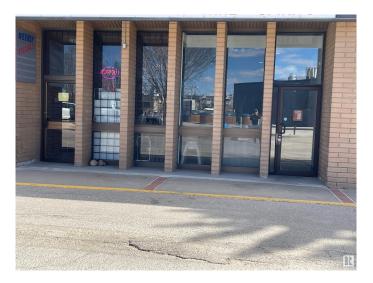

### \$249,900

0 Bedroom, 0.00 Bathroom, Business on 0.00 Acres

None, Spruce Grove, AB

The 1750 sqft LIQUOR store located to high exposure spot in SPRUCE GROVE. This one established long time under same owner, and lots of repeat clientele. High sales number and just has newer reno completed. Lots of parking and great opportunity.