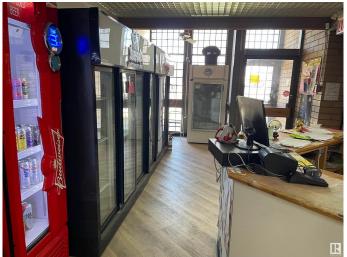

### \$249,900

0 Bedroom, 0.00 Bathroom, Business on 0.00 Acres

None, Spruce Grove, AB

The 1750 sqft LIQUOR store located to high exposure spot in SPRUCE GROVE. This one established long time under same owner, and lots of repeat clientele. High sales number and just has newer reno completed. Lots of parking and great opportunity.