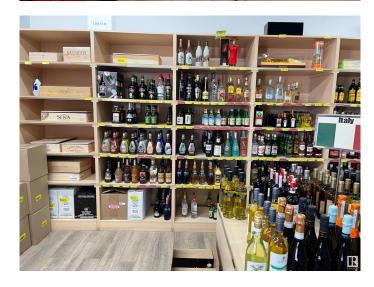

### \$249,900

0 Bedroom, 0.00 Bathroom, Business on 0.00 Acres

None, Spruce Grove, AB

The 1750 sqft LIQUOR store located to high exposure spot in SPRUCE GROVE. This one established long time under same owner, and lots of repeat clientele. High sales number and just has newer reno completed. Lots of parking and great opportunity.