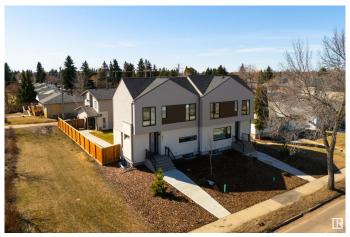

## \$1,799,800

5 Bedroom, 4.50 Bathroom, 3,054 sqft Single Family on 0.00 Acres

Avonmore, Edmonton, AB

Amazing Investment Opportunity with 6 Legal Units in prime south location. This newly built side by side duplex with legal basement suites and garage suites was tastefully designed with quality finishes. Each unit offers 3 beds up and a 2 bedroom legal basement suite accompanied by two garage suites to boost cash flow. One bedroom garage suites are a generous size offering open concept living and a balcony. In addition 4 single car garages below. Each unit is fully sustainable with its own laundry and utility services for the tenants to handle their own bills. Total monthly revenue of \$9200. Prime location close to Whyte Avenue, Bonnie Doon Mall, shopping and walking distance to LRT.

#### **Essential Information**

MLS® # E4431824 Price \$1,799,800

Bedrooms 5

Bathrooms 4.50

Full Baths 4

Half Baths 1

Square Footage 3,054

Acres 0.00

Year Built 2024

Type Single Family

Sub-Type Duplex Side By Side

Style 2 Storey
Status Active

## **Community Information**

Address 8311 & 8313 76 Avenue

Area Edmonton
Subdivision Avonmore
City Edmonton
County ALBERTA

Province AB

Postal Code T6C 0H9