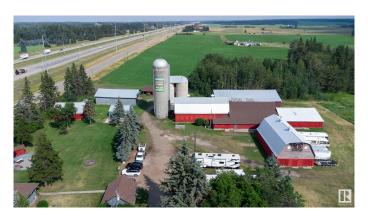

### \$2,499,702

4 Bedroom, 2.00 Bathroom, 1,510 sqft Rural on 52.83 Acres

None, Rural Strathcona County, AB

52.83 ACRES KISSING EDMONTON & SHERWOOD PARK.....3 HOUSES.....SO MANY OUT BUILDINGS.....\$6000.00 REVENUE ANNUALLY.....BUY NOW, AND WATCH THE CITY GROW AROUND YOU.... BORDERS COUNTRY SIDE GOLF COURSE.... ~!WELCOME HOME!~ Located on a side road off the Anthony Henday. Has 12 outbuildings, almost 23000 sq feet under roof, (you read that correct) 3 houses, main is 1500 sq feet, classic farm homesteader house, in great shape. Has 2 more houses on site. Both just shy of 800 sq ft, currently a pipeline with \$6000 annual revenue, gorgeous setting, with mixed pasture, a creek and some treed areas. Zoned AG currently, use now but grow with future potential.

#### **Essential Information**

MLS® # E4432099 Price \$2,499,702

Bedrooms 4

Bathrooms 2.00

Full Baths 2

Square Footage 1,510

Acres 52.83

Year Built 1968 Type Rural