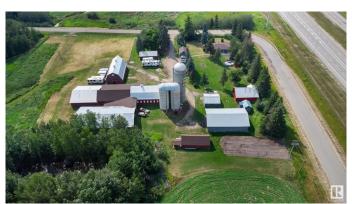

### \$2,499,702

4 Bedroom, 2.00 Bathroom, 1,510 sqft Rural on 52.83 Acres

None, Rural Strathcona County, AB

52.83 ACRES KISSING EDMONTON & SHERWOOD PARK.....3 HOUSES.....SO MANY OUT BUILDINGS.....\$6000.00 REVENUE ANNUALLY.....BUY NOW, AND WATCH THE CITY GROW AROUND YOU.... BORDERS COUNTRY SIDE GOLF COURSE.... ~!WELCOME HOME!~ Located on a side road off the Anthony Henday. Has 12 outbuildings, almost 23000 sq feet under roof, (you read that correct) 3 houses, main is 1500 sq feet, classic farm homesteader house, in great shape. Has 2 more houses on site. Both just shy of 800 sq ft, currently a pipeline with \$6000 annual revenue, gorgeous setting, with mixed pasture, a creek and some treed areas. Zoned AG currently, use now but grow with future potential.

#### **Essential Information**

MLS® # E4432099 Price \$2,499,702

Bedrooms 4

Bathrooms 2.00

Full Baths 2

Square Footage 1,510

Acres 52.83

Year Built 1968 Type Rural