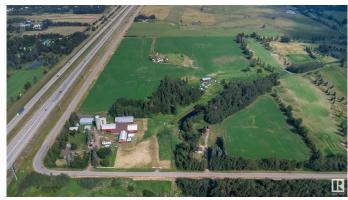

### \$2,499,702

4 Bedroom, 2.00 Bathroom, 1,510 sqft Rural on 52.83 Acres

None, Rural Strathcona County, AB

52.83 ACRES KISSING EDMONTON & SHERWOOD PARK.....3 HOUSES.....SO MANY OUT BUILDINGS.....\$6000.00 REVENUE ANNUALLY.....BUY NOW, AND WATCH THE CITY GROW AROUND YOU.... BORDERS COUNTRY SIDE GOLF COURSE.... ~!WELCOME HOME!~ Located on a side road off the Anthony Henday. Has 12 outbuildings, almost 23000 sq feet under roof, (you read that correct) 3 houses, main is 1500 sq feet, classic farm homesteader house, in great shape. Has 2 more houses on site. Both just shy of 800 sq ft, currently a pipeline with \$6000 annual revenue, gorgeous setting, with mixed pasture, a creek and some treed areas. Zoned AG currently, use now but grow with future potential.

#### **Essential Information**

MLS® # E4432099 Price \$2,499,702

Bedrooms 4

Bathrooms 2.00

Full Baths 2

Square Footage 1,510

Acres 52.83

Year Built 1968 Type Rural