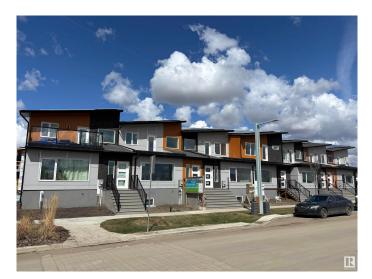

# \$495,000 - 2744 Blatchford Road, Edmonton

MLS® #E4432117

#### \$495,000

3 Bedroom, 2.50 Bathroom, 1,306 sqft Single Family on 0.00 Acres

Blatchford Area, Edmonton, AB

This stunning NET-ZERO townhouse in Edmonton's visionary Blatchford community offers the perfect blend of luxury and sustainability. Designed to produce as much energy as it consumes, it features rooftop solar panels, ultra-high insulation (R-45 walls, R-80+ roof), energy-efficient windows and doors, and is connected to the City of Edmonton's **District Energy Shared System for efficient** year-round heating and cooling. Net-zero homes like this dramatically reduce utility bills, shrink your carbon footprint, and provide superior comfort through better temperature regulation and air quality. The exterior boasts Pearl grey Hardie panels, LUX vertical cladding, and dark-sky compliant LED & solar lighting. Inside, enjoy modern finishes like luxury vinyl plank flooring, QUARTZ countertops, custom cabinetry, and energy-efficient appliances. The layout includes a main floor primary bedroom with ensuite, two upstairs bedrooms, and an unfinished basement ready for future development. Walk to parks, LRT, shops & more.