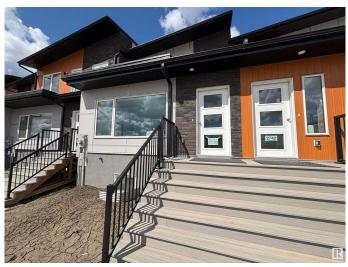

# \$495,000 - 2744 Blatchford Road, Edmonton

MLS® #E4432117

#### \$495,000

3 Bedroom, 2.50 Bathroom, 1,306 sqft Single Family on 0.00 Acres

Blatchford Area, Edmonton, AB

This stunning NET-ZERO townhouse in Edmonton's visionary Blatchford community offers the perfect blend of luxury and sustainability. Designed to produce as much energy as it consumes, it features rooftop solar panels, ultra-high insulation (R-45 walls, R-80+ roof), energy-efficient windows and doors, and is connected to the City of Edmonton's **District Energy Shared System for efficient** year-round heating and cooling. Net-zero homes like this dramatically reduce utility bills, shrink your carbon footprint, and provide superior comfort through better temperature regulation and air quality. The exterior boasts Pearl grey Hardie panels, LUX vertical cladding, and dark-sky compliant LED & solar lighting. Inside, enjoy modern finishes like luxury vinyl plank flooring, QUARTZ countertops, custom cabinetry, and energy-efficient appliances. The layout includes a main floor primary bedroom with ensuite, two upstairs bedrooms, and an unfinished basement ready for future development. Walk to parks, LRT, shops & more.