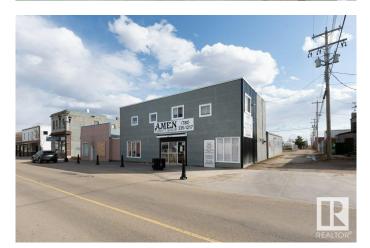

### \$425,000

0 Bedroom, 0.00 Bathroom, Retail on 0.00 Acres

City Center South, Wetaskiwin, AB

Turnkey Thrift Store & Mixed-Use Property in Wetaskiwin Excellent opportunity to own a thriving thrift store at 4813–50 Ave, located on a highly visible main street in the heart of Wetaskiwin. This 3,216.91 sq ft retail space features a unique and profitable business modelâ€"purchasing clothing by the bag and reselling a wide range of thrifted inventory. A popular spot for locals and budget-conscious shoppers alike, this business sees consistent foot traffic. Above the store is a spacious 1,321 sq ft two-bedroom suite, ideal for on-site owner use. The property offers ample parking for both customers and staff. Situated in a growing community of approximately 12,000, Wetaskiwin provides a supportive, low-cost environment for small businesses. Strategically located between Edmonton and Red Deer, this is an excellent opportunity for investors or owner-operators looking to step into an established, turn-key business.