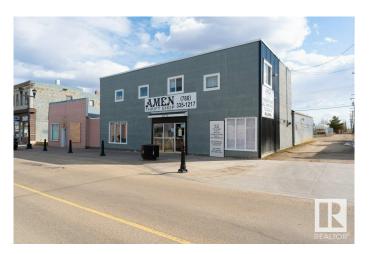

### \$425,000

0 Bedroom, 0.00 Bathroom, Retail on 0.00 Acres

City Center South, Wetaskiwin, AB

Turnkey Thrift Store & Mixed-Use Property in Wetaskiwin Excellent opportunity to own a thriving thrift store at 4813–50 Ave, located on a highly visible main street in the heart of Wetaskiwin. This 3,216.91 sq ft retail space features a unique and profitable business modelâ€"purchasing clothing by the bag and reselling a wide range of thrifted inventory. A popular spot for locals and budget-conscious shoppers alike, this business sees consistent foot traffic. Above the store is a spacious 1,321 sq ft two-bedroom suite, ideal for on-site owner use. The property offers ample parking for both customers and staff. Situated in a growing community of approximately 12,000, Wetaskiwin provides a supportive, low-cost environment for small businesses. Strategically located between Edmonton and Red Deer, this is an excellent opportunity for investors or owner-operators looking to step into an established, turn-key business.