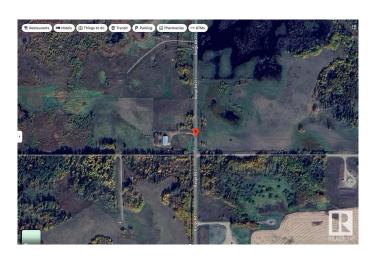

## \$225,400

0 Bedroom, 0.00 Bathroom, Rural on 80.50 Acres

None, Rural Strathcona County, AB

"HUNTERS ALERT" Amazing piece of land great for the outdoorsman who likes hunting. Many great treed and open areas, rolling land with wetland throughout. Located just minutes from Fort Saskatchewan. Ideal for recreational use or grazing pasture land too. The 80-acre property directly to the north is also for sale, presenting a larger investment opportunity. Conveniently close to Fort Saskatchewan, Sherwood Park, Edmonton, and Redwater. A solid short- or long-term holding property with multiple potential uses. The land generates \$6,150 annually from 2 long-term tenants. Please note that you cannot build a permanent house on this land because of the zoning.